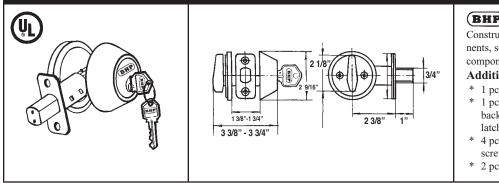

## **BHP** Item #UL10605AB Single-Cyl. Deadbolt

Constructed from zinc dichromate-plated steel inner components, solid brass cylinder plug and lacquer-coated brass outer components. U.L. approved 3-hour fire rating (U.L. #9ZA7). Additional Hardware Included:

- \* 1 pc. 2 1/4" x 1" radius-corner strike plate
- \* 1 pc. all-metal adjustable deadbolt latch with 2 3/8" 2 3/4" backset, 1/4" radius-corner latch face and 1" solid brass latch throw
- \* 4 pcs. #8 x 3/4" wood screws and 2 pcs. 2 1/4" machine screws
- \* 2 pcs. homeowner keys